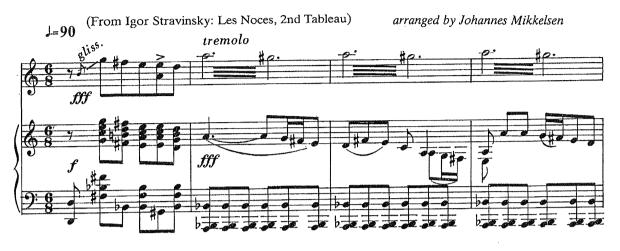

#### Igor Stravinsky - Histoire du Soldat

Batterie.

2 Caisses claires {Petite Sans timbre {grande 1 Tambour sans timbre Grosse Caisse Cymbals.