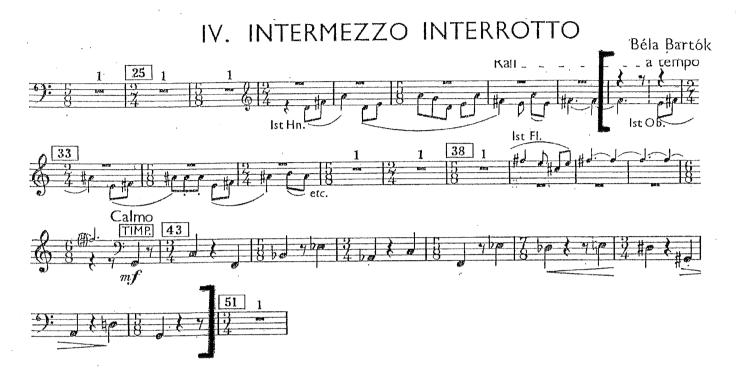

## from Concerto for Orchestra

4th movement

B Bartok

PERCUSSION

CONCERTO FOR ORCHESTRA

Xylophone (with piano)

Lylloff: Etude Royal Percussion Copyright © 1986 by Edition Wilhelm Hansen A/S, Copenhagen

© Chester Music