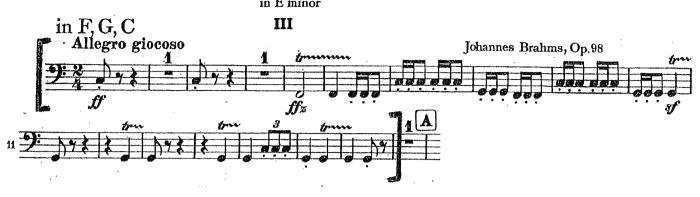

#### Igor Stravinsky - Histoire du Soldat

Batterie.

2 Caisses claires {Petite Sans timbre {grande 1 Tambour sans timbre Grosse Caisse Cymbals.