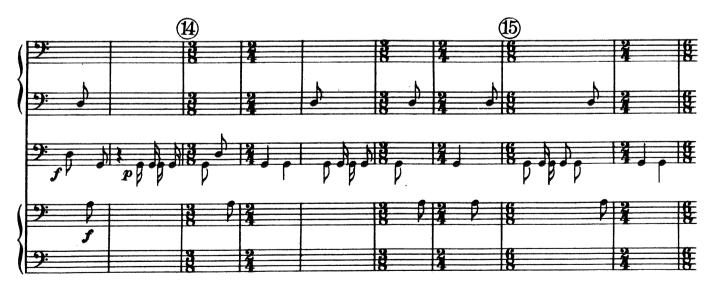

#### Igor Stravinsky - Histoire du Soldat

Batterie.

2 Caisses claires {Petite Sans timbre {grande 1 Tambour sans timbre Grosse Caisse Cymbals.

#### Batterie.

J.W.C.43ª

Batterie.

#### Batterie.

Lowe and Brydone (Printers) Limited, London

PLAY ON DRUMSET, TOGETHER WITH PIANO AND DOUBLE BASS  $[\mathbf{A}]$  POP/FUSION AD LIB,  $[\mathbf{B}]$  SA22 (WALKING BASS),  $[\mathbf{C}]$  POP/FUSION AD LIB