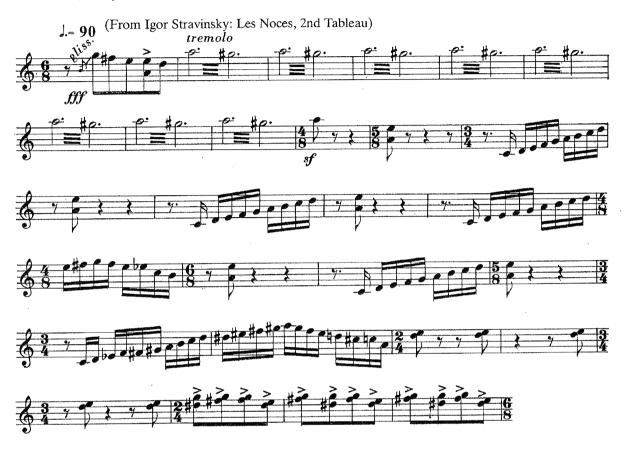

#### Igor Stravinsky - Histoire du Soldat

Batterie.

2 Caisses claires {Petite Sans timbre {grande 1 Tambour sans timbre Grosse Caisse Cymbals.