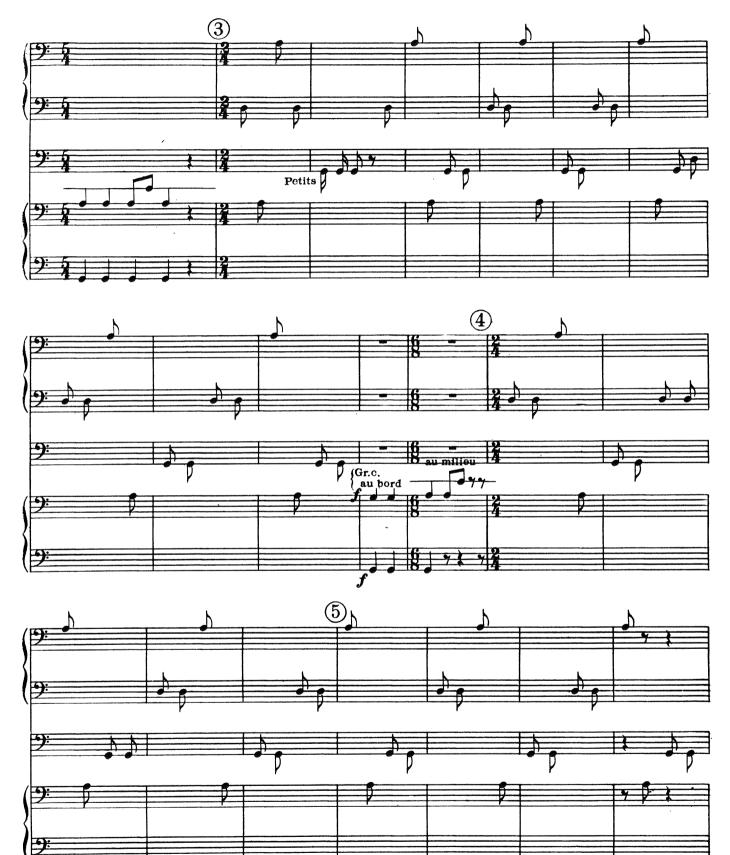

#### Igor Stravinsky - Histoire du Soldat

Batterie.

2 Caisses claires {Petite Sans timbre {grande 1 Tambour sans timbre Grosse Caisse Cymbals.

#### Batterie.

J.W.C.43ª

Batterie.