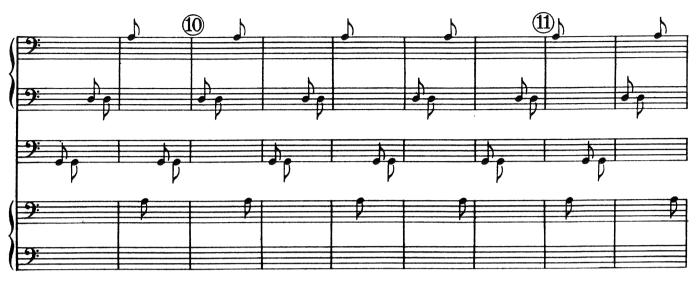

#### Igor Stravinsky - Histoire du Soldat

Batterie.

2 Caisses claires {Petite Sans timbre {grande 1 Tambour sans timbre Grosse Caisse Cymbals.

#### Batterie.

J.W.C.43ª

Batterie.