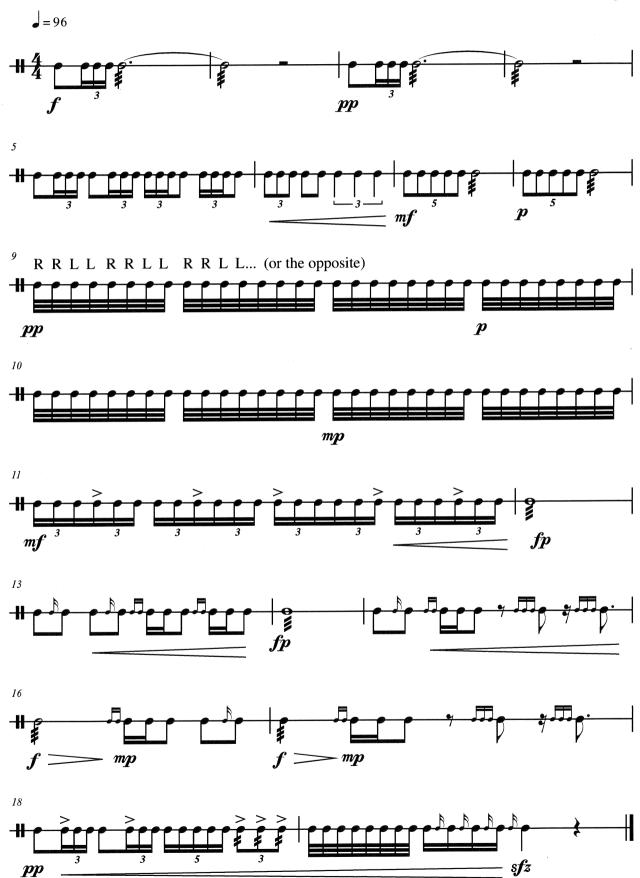

## from Concerto for Orchestra

4th movement

B Bartok

PERCUSSION

CONCERTO FOR ORCHESTRA

Xylophone (with piano)

Lylloff: Etude Royal Percussion Copyright © 1986 by Edition Wilhelm Hansen A/S, Copenhagen

© Chester Music

© Chester Music

Lylloff: Etude Royal Percussion Copyright © 1986 by Edition Wilhelm Hansen A/S, Copenhagen

© Chester Music

7

Cut version for the percussion audition of Swedish Chamber Orchestra in Örebro