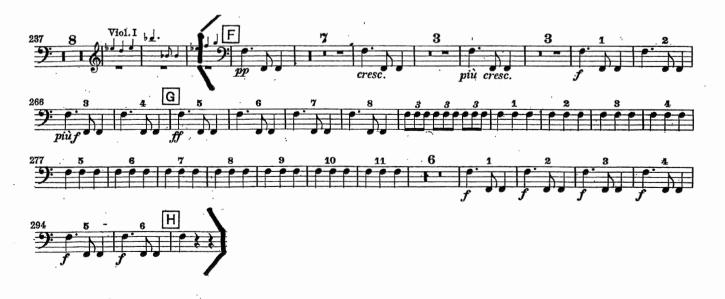

## from Concerto for Orchestra

4th movement

B Bartok

PERCUSSION

CONCERTO FOR ORCHESTRA

Xylophone (with piano)

Lylloff: Etude Royal Percussion Copyright © 1986 by Edition Wilhelm Hansen A/S, Copenhagen

© Chester Music