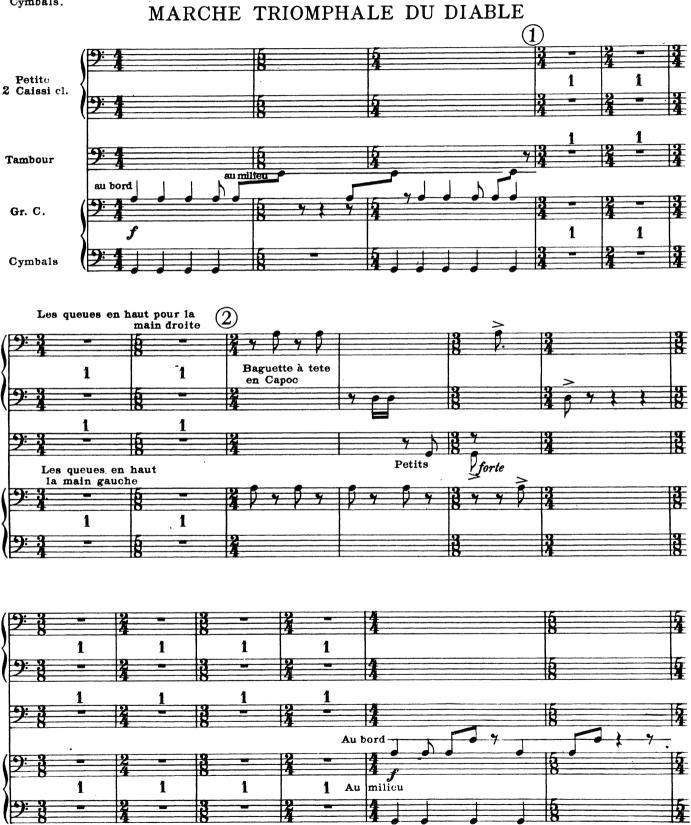

#### Igor Stravinsky - Histoire du Soldat

Batterie.

2 Caisses claires {Petite Sans timbre {grande 1 Tambour sans timbre Grosse Caisse Cymbals.