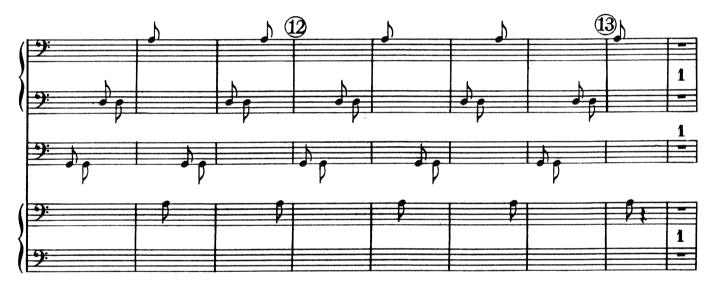

#### Igor Stravinsky - Histoire du Soldat

Batterie.

2 Caisses claires {Petite Sans timbre {grande 1 Tambour sans timbre Grosse Caisse Cymbals.

#### Batterie.

J.W.C.43ª

Batterie.