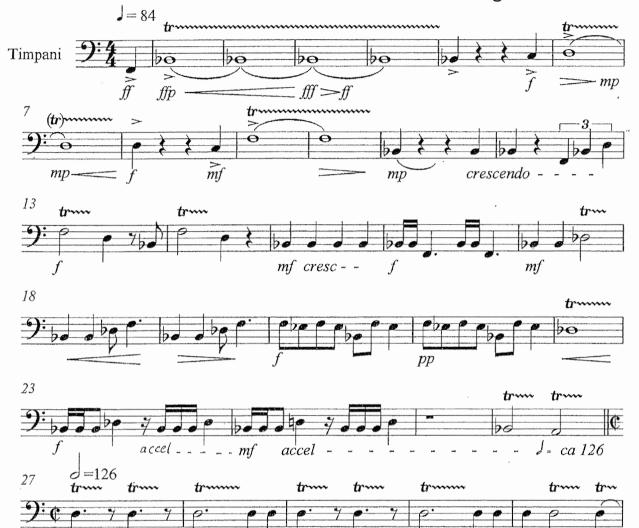

## **Excerpts 1st round**

To be played on 4 timpani

mp

Haag/Sibelius et.al.

#### Beethoven symphony no. 9, 1st movement

Beethoven symphony no. 9, 2nd movement

L Fhager