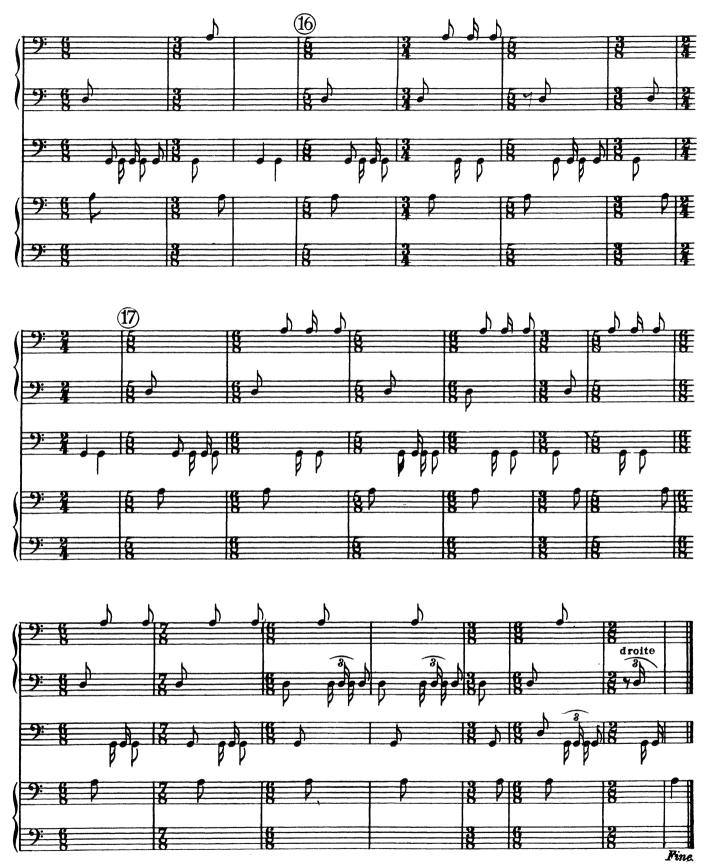

#### Batterie.

Lowe and Brydone (Printers) Limited, London

PLAY ON DRUMSET, TOGETHER WITH PIANO AND DOUBLE BASS  $[\mathbf{A}]$  POP/FUSION AD LIB,  $[\mathbf{B}]$  SA22 (WALKING BASS),  $[\mathbf{C}]$  POP/FUSION AD LIB

1 = 136

ANTHEOPOLOGY